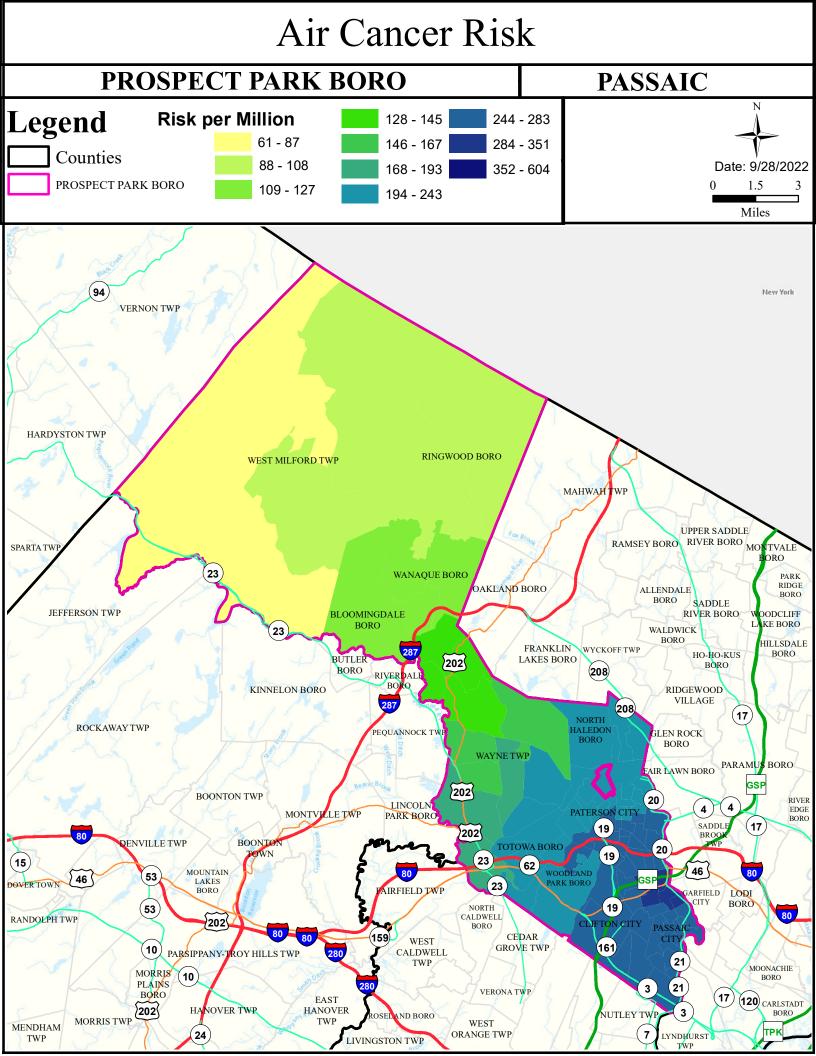

## Surface Water Quality

#### What is a Designated Use?

New Jersey's <u>Surface Water Quality Standards (SWQS)</u> establish the designated uses of the State's surface waters, classify surface waters based on those uses, and specify the water quality criteria and other policies necessary to attain those uses. Designated uses include water supply for drinking, agriculture and industrial uses, fish consumption, shellfish resources, propagation of fish and wildlife, and recreation.

#### The table below show the designated use information for your municipality. For more information on Surface Water Quality, see the Healthy Community Planning Report for this municipality.

| AU_name                                | Aquatic_General | Aquatic_Trout | Water_Supply  | Recreation        | Shellfish | Fish_Consumption  |
|----------------------------------------|-----------------|---------------|---------------|-------------------|-----------|-------------------|
| Passaic R Lwr (Goeffle Bk to Pump stn) | Non Attaining   | NA            | Non Attaining | Non Attaining     | NA        | Non Attaining     |
| Goffle Brook                           | Non Attaining   | NA            | Non Attaining | Non Attaining     | NA        | Insufficient Data |
| Molly Ann Brook                        | Non Attaining   | NA            | Non Attaining | Insufficient Data | NA        | Insufficient Data |