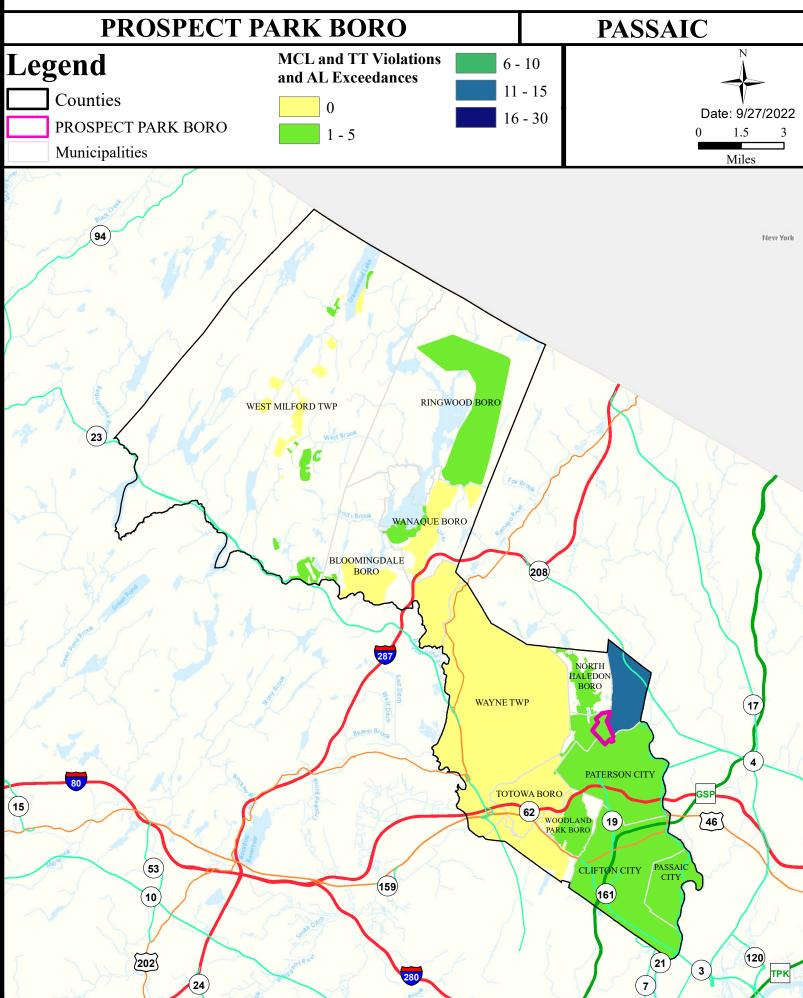

## Health Care Facilities







# Air Quality Index (AQI)



### Community Drinking Water



## Ground Water/Soil



## Surface Water Quality





#### What is a Designated Use?

New Jersey's <u>Surface Water Quality Standards (SWQS)</u> establish the designated uses of the State's surface waters, classify surface waters based on those uses, and specify the water quality criteria and other policies necessary to attain those uses. Designated uses include water supply for drinking, agriculture and industrial uses, fish consumption, shellfish resources, propagation of fish and wildlife, and recreation.

#### The table below show the designated use information for your municipality. For more information on Surface Water Quality, see the Healthy Community Planning Report for this municipality.

| AU_name                                | Aquatic_General | Aquatic_Trout | Water_Supply