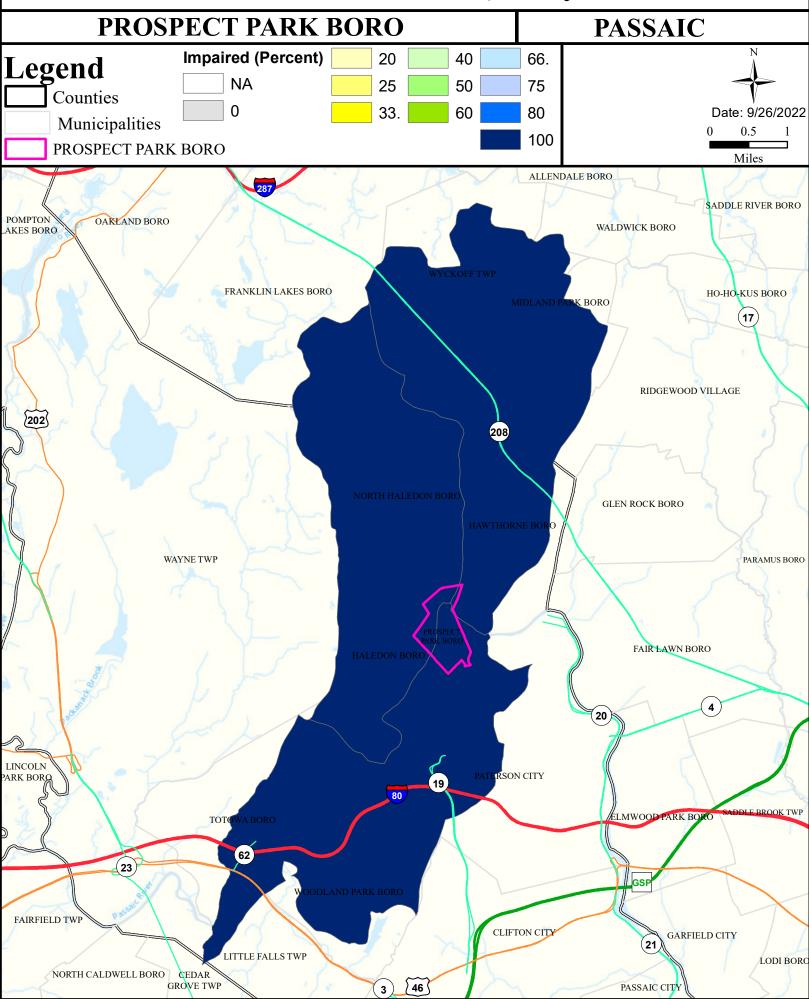

## Surface Water Quality

#### What is a Designated Use?

New Jersey's <u>Surface Water Quality Standards (SWQS)</u> establish the designated uses of the State's surface waters, classify surface waters based on those uses, and specify the water quality criteria and other policies necessary to attain those uses. Designated uses include water supply for drinking, agriculture and industrial uses, fish consumption, shellfish resources, propagation of fish and wildlife, and recreation.

#### The table below show the designated use information for your municipality. For more information on Surface Water Quality, see the Healthy Community Planning Report for this municipality.

| AU_name                                | Aquatic_General | Aquatic_Trout | Water_Supply  | Recreation        | Shellfish | Fish_Consumption  |
|----------------------------------------|-----------------|---------------|---------------|-------------------|-----------|-------------------|
| Passaic R Lwr (Goeffle Bk to Pump stn) | Non Attaining   | NA            | Non Attaining | Non Attaining     | NA        | Non Attaining     |
| Goffle Brook                           | Non Attaining   | NA            | Non Attaining | Non Attaining     | NA        | Insufficient Data |
| Molly Ann Brook                        | Non Attaining   | NA            | Non Attaining | Insufficient Data | NA        | Insufficient Data |