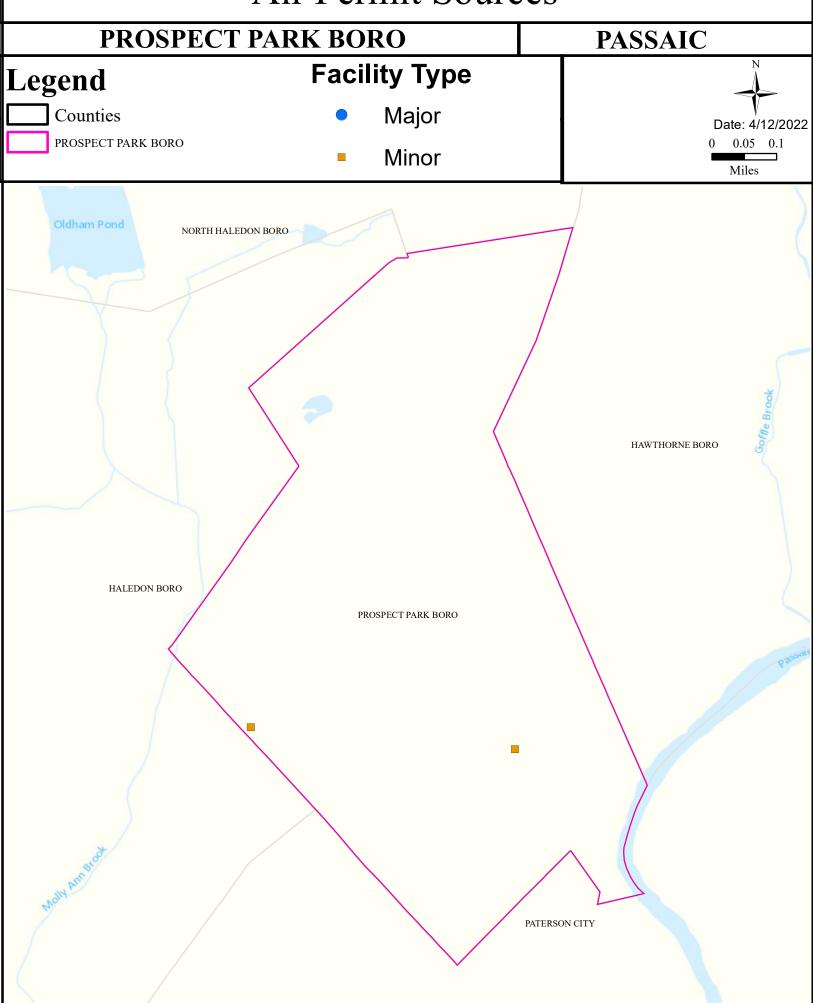

mmunity Planning Report for this municipality.

| AU_name                                | Aquatic_General | Aquatic_Trout | Water_Supply  | Recreation        | Shellfish | Fish_Consumption  |
|----------------------------------------|-----------------|---------------|---------------|-------------------|-----------|-------------------|
| Passaic R Lwr (Goeffle Bk to Pump stn) | Non Attaining   | NA            | Non Attaining | Non Attaining     | NA        | Non Attaining     |
| Goffle Brook                           | Non Attaining   | NA            | Non Attaining | Non Attaining     | NA        | Insufficient Data |
| Molly Ann Brook                        | Non Attaining   | NA            | Non Attaining | Insufficient Data | NA        | Insufficient Data |



### Air Permit Sources



#### Combined Sewer Overflow



#### **Contaminated Sites**



#### Scrap Metal Facilities



# Open Space



### Low Birth Weight



# Age of Housing



#### Asthma (Emergency Department)





#### Heart Disease Deaths



### COPD (Emergency Department)



## Stroke (Inpatient)



#### All Cancer Deaths



#### Lung Cancer Deaths



#### Smoking



#### Obesity



#### Heat Related Illness (Emergency Department)