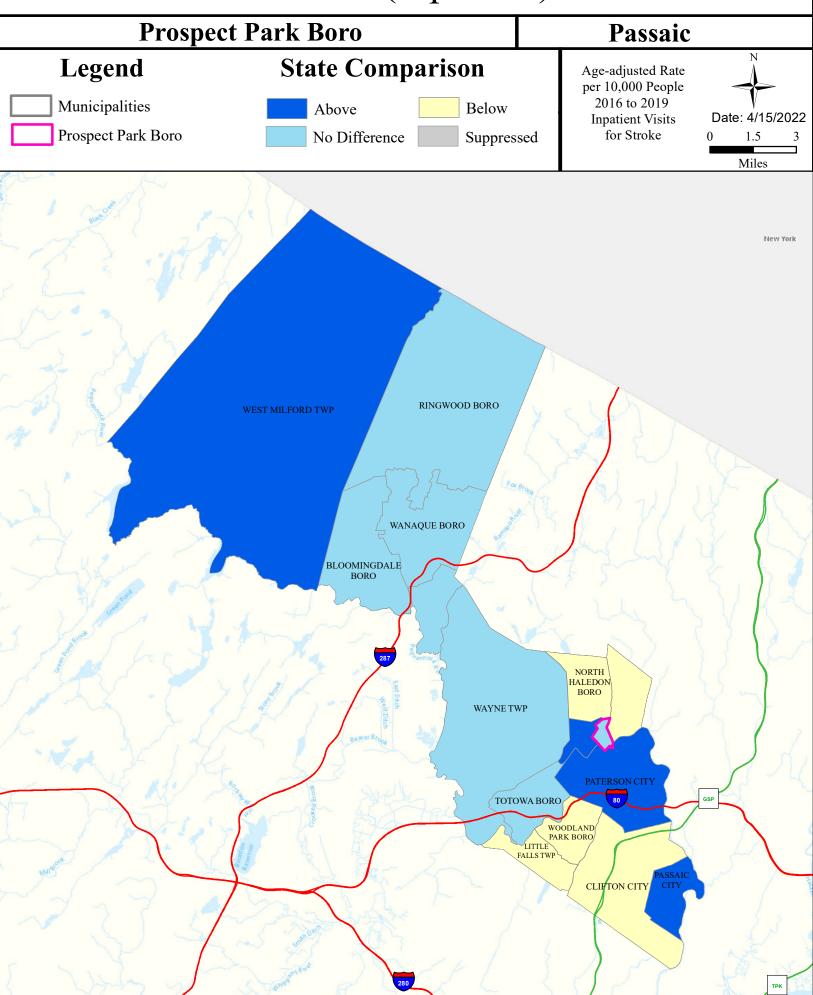

-|-------------------|-----------|-------------------|
| Passaic R Lwr (Goeffle Bk to Pump stn) | Non Attaining   | NA            | Non Attaining | Non Attaining     | NA        | Non Attaining     |
| Goffle Brook                           | Non Attaining   | NA            | Non Attaining | Non Attaining     | NA        | Insufficient Data |
| Molly Ann Brook                        | Non Attaining   | NA            | Non Attaining | Insufficient Data | NA        | Insufficient Data |



### Air Permit Sources



#### Combined Sewer Overflow



#### **Contaminated Sites**



#### Scrap Metal Facilities



# Open Space



### Low Birth Weight



# Age of Housing



#### Asthma (Emergency Department)





#### Heart Disease Deaths



### COPD (Emergency Department)



## Stroke (Inpatient)



#### All Cancer Deaths



#### Lung Cancer Deaths



#### Smoking



#### Obesity



#### Heat Related Illness (Emergency Department)