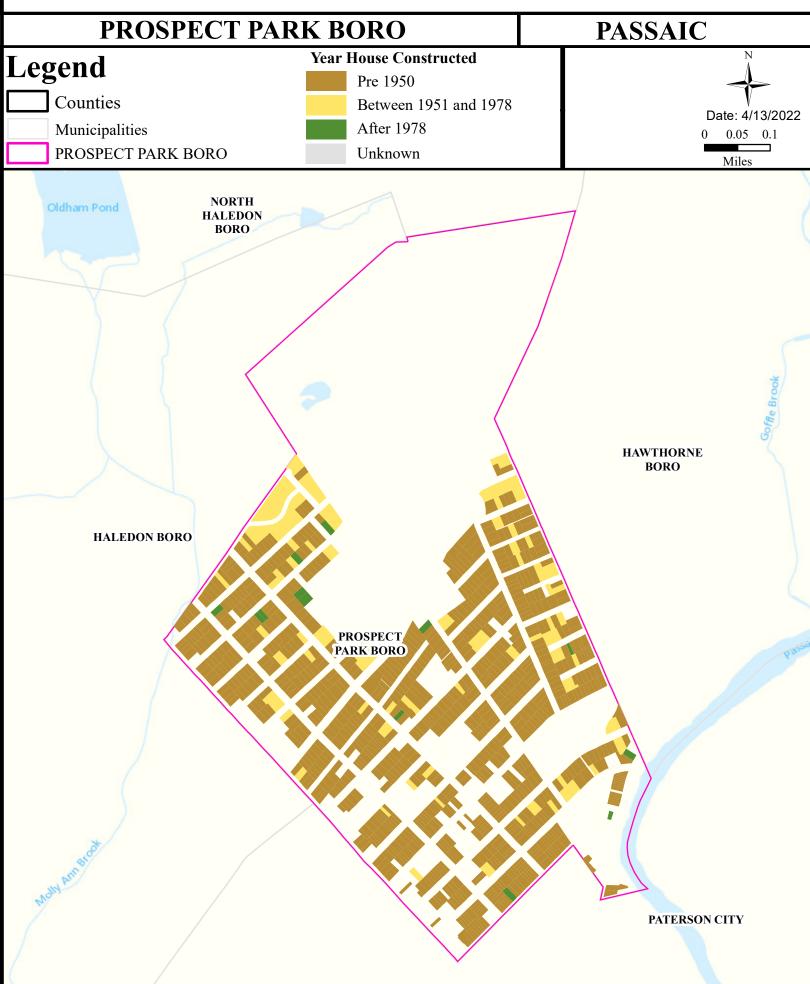

| Shellfish | Fish_Consumption  |
|----------------------------------------|-----------------|---------------|---------------|-------------------|-----------|-------------------|
| Passaic R Lwr (Goeffle Bk to Pump stn) | Non Attaining   | NA            | Non Attaining | Non Attaining     | NA        | Non Attaining     |
| Goffle Brook                           | Non Attaining   | NA            | Non Attaining | Non Attaining     | NA        | Insufficient Data |
| Molly Ann Brook                        | Non Attaining   | NA            | Non Attaining | Insufficient Data | NA        | Insufficient Data |



### Air Permit Sources



#### Combined Sewer Overflow



#### **Contaminated Sites**



#### Scrap Metal Facilities



# Open Space



### Low Birth Weight



# Age of Housing



#### Asthma (Emergency Department)





#### Heart Disease Deaths



### COPD (Emergency Department)



## Stroke (Inpatient)



#### All Cancer Deaths



#### Lung Cancer Deaths



#### Smoking



#### Obesity



#### Heat Related Illness (Emergency Department)