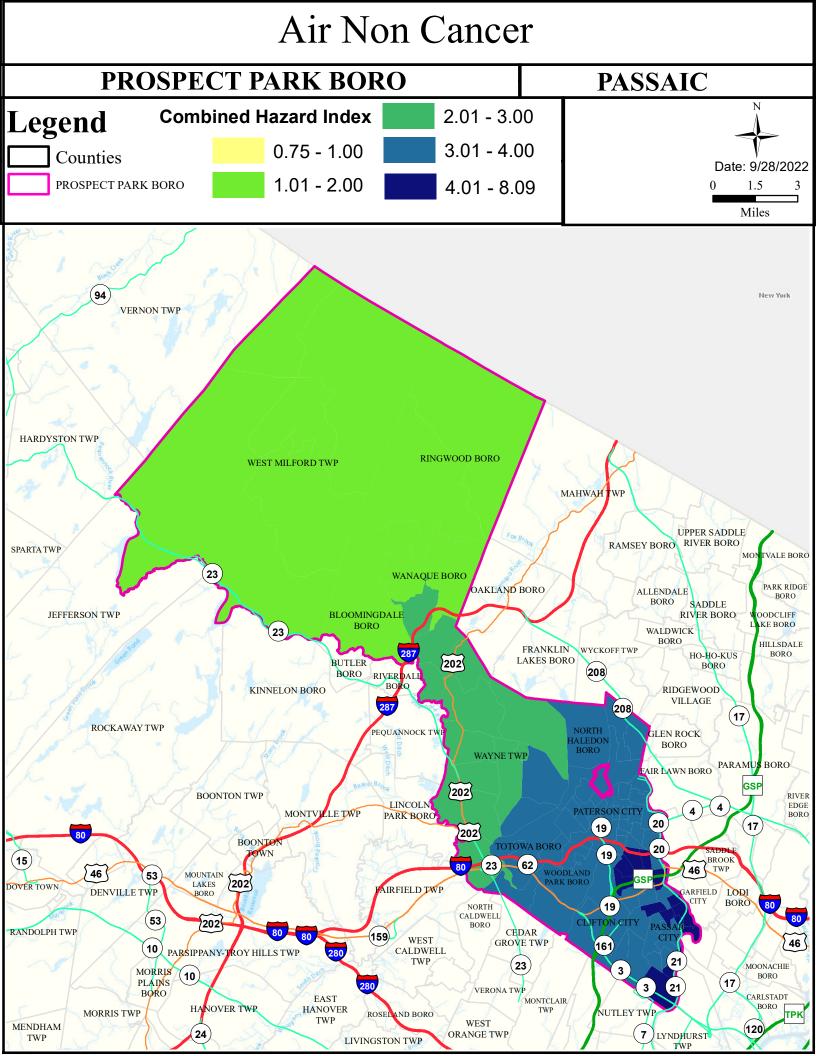

## Health Care Facilities







# Air Quality Index (AQI)



### Community Drinking Water



## Ground Water/Soil



## Surface Water Quality





#### What is a Designated Use?

New Jersey's <u>Surface Water Quality Standards (SWQS)</u> establish the designated uses of the State's surface waters, classify surface waters based on those uses, and specify the water quality criteria and other policies necessary to attain those uses. Designated uses include water supply for drinking, agriculture and industrial uses, fish consumption, shellfish resources, propagation of fish and wildlife, and recreation.

#### The table below show the designated use information for your municipality. For more information on Surface Water Quality, see the Healthy Community Planning Report for this municipality.

| AU_name