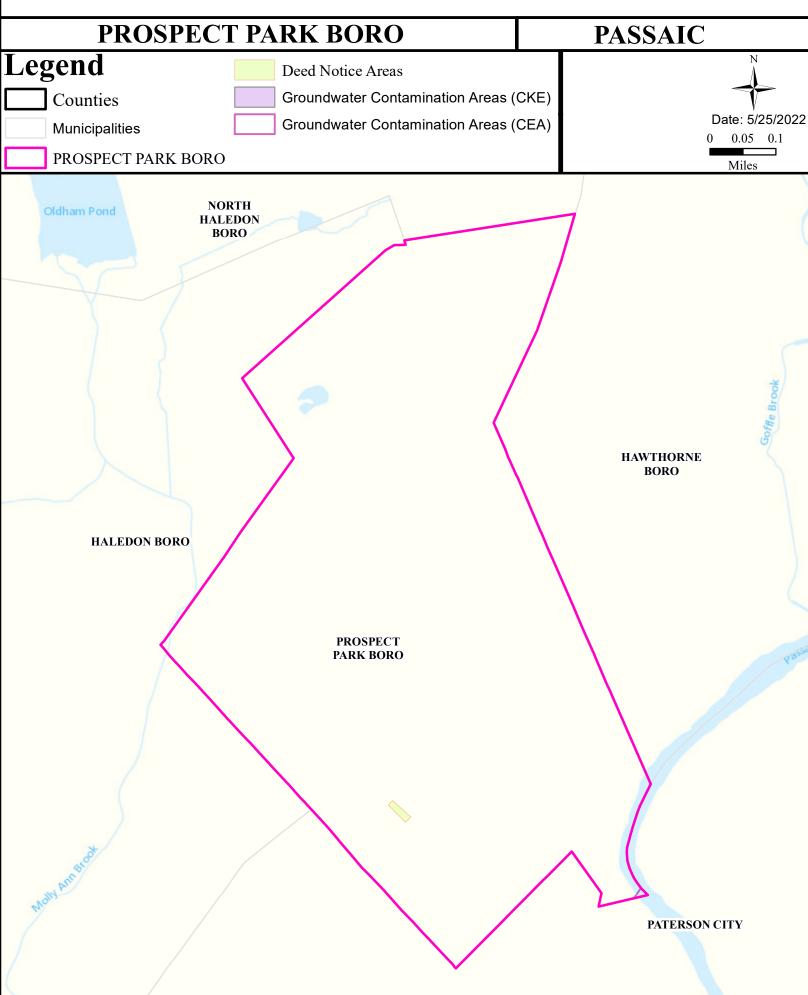

## Health Care Facilities







# Air Quality Index (AQI)



### Community Drinking Water



## Ground Water/Soil



## Surface Water Quality





#### What is a Designated Use?

New Jersey's <u>Surface Water Quality Standards (SWQS)</u> establish the designated uses of the State's surface waters, classify surface waters based on those uses, and specify the water quality criteria and other policies necessary to attain those uses. Designated uses include water supply for drinking, agriculture and industrial uses, fish consumption, shellfish resources, propagation of fish and wildlife, and recreation.

#### The table below show the designated use information for your municipality. For more information on Surface Water Quality, see the Healthy Community Planning Report for this municipality.

| AU_name                                | Aquatic_General | Aquatic_Trout | Water_Supply  | Recreation        | S