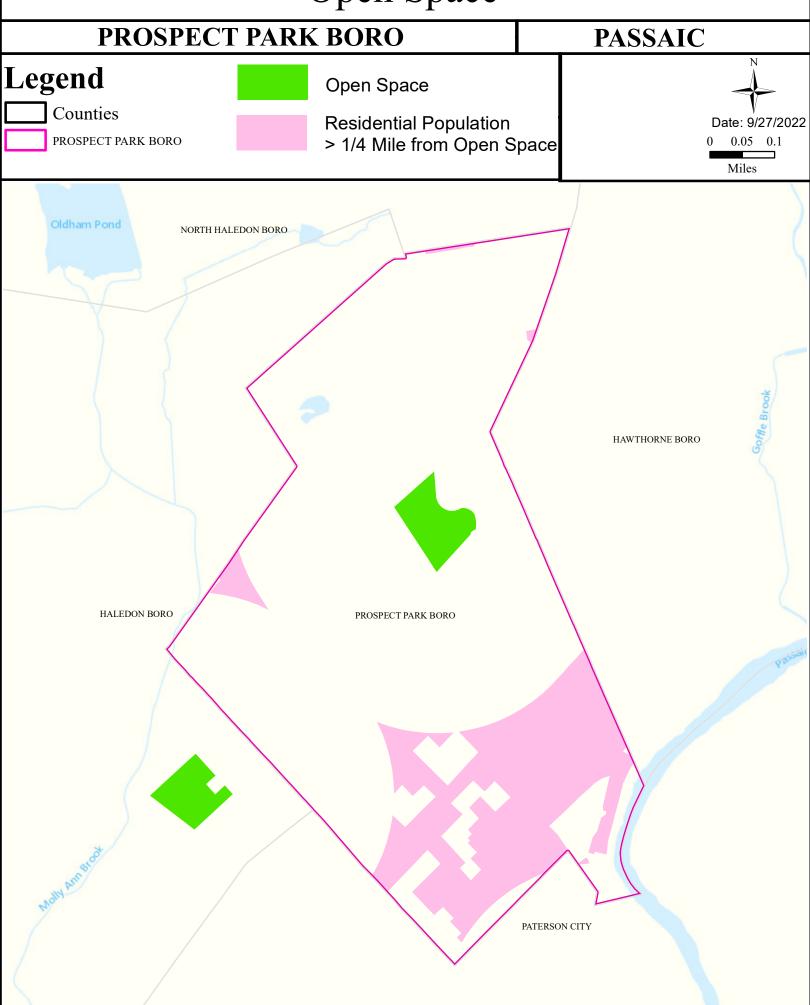

quatic_Trout | Water_Supply  | Recreation        | Shellfish | Fish_Consumption  |
|----------------------------------------|-----------------|---------------|---------------|-------------------|-----------|-------------------|
| Passaic R Lwr (Goeffle Bk to Pump stn) | Non Attaining   | NA            | Non Attaining | Non Attaining     | NA        | Non Attaining     |
| Goffle Brook                           | Non Attaining   | NA            | Non Attaining | Non Attaining     | NA        | Insufficient Data |
| Molly Ann Brook                        | Non Attaining   | NA            | Non Attaining | Insufficient Data | NA        | Insufficient Data |



### Air Permit Sources



#### Combined Sewer Overflow



#### **Contaminated Sites**



#### Scrap Metal Facilities



# Open Space



### Low Birth Weight



# Age of Housing



#### Asthma (Emergency Department)





#### Heart Disease Deaths



### COPD (Emergency Department)



## Stroke (Inpatient)



#### All Cancer Deaths



#### Lung Cancer Deaths



#### Smoking



#### Obesity



#### Heat Related Illness (Emergency Department)