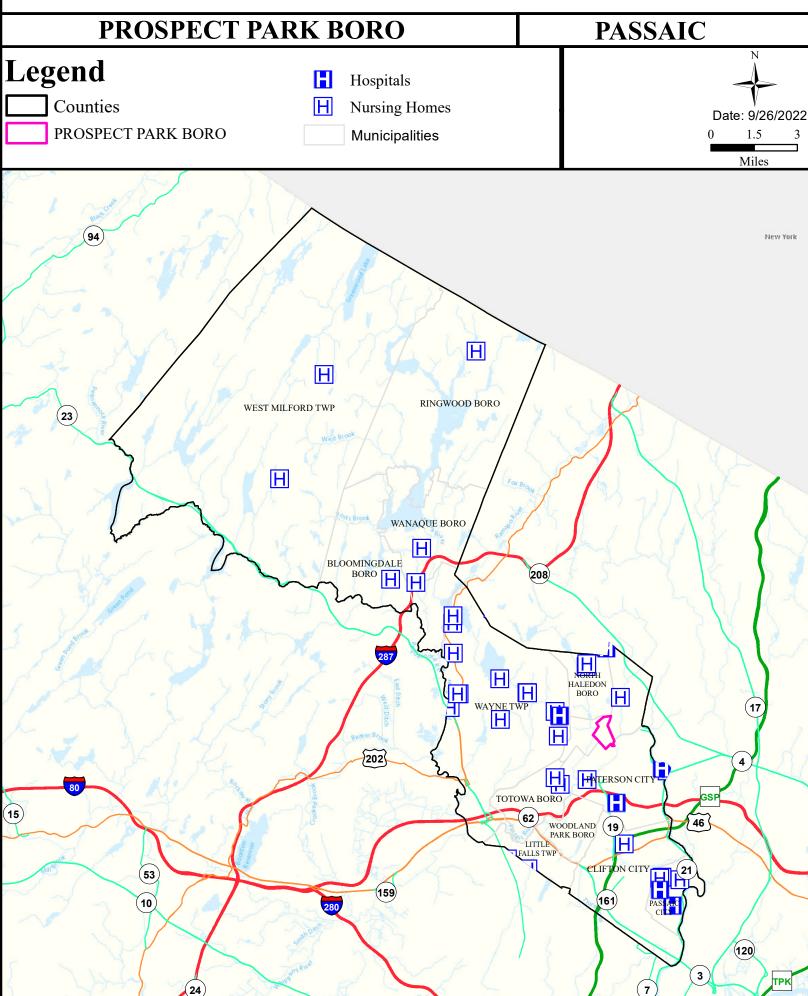

## Health Care Facilities







# Air Quality Index (AQI)



### Community Drinking Water



## Ground Water/Soil



## Surface Water Quality





#### What is a Designated Use?

New Jersey's <u>Surface Water Quality Standards (SWQS)</u> establish the designated uses of the State's surface waters, classify surface waters based on those uses, and specify the water quality criteria and other policies necessary to attain those uses. Designated uses include water supply for drinking, agriculture and industrial uses, fish consumption, shellfish resources, propagation of fish and wildlife, and recreation.

#### The table below show the designated use information for your municipality. For more information on Surface Water Quality, see the Healthy Community Planning Report for this municipality.

| AU_name