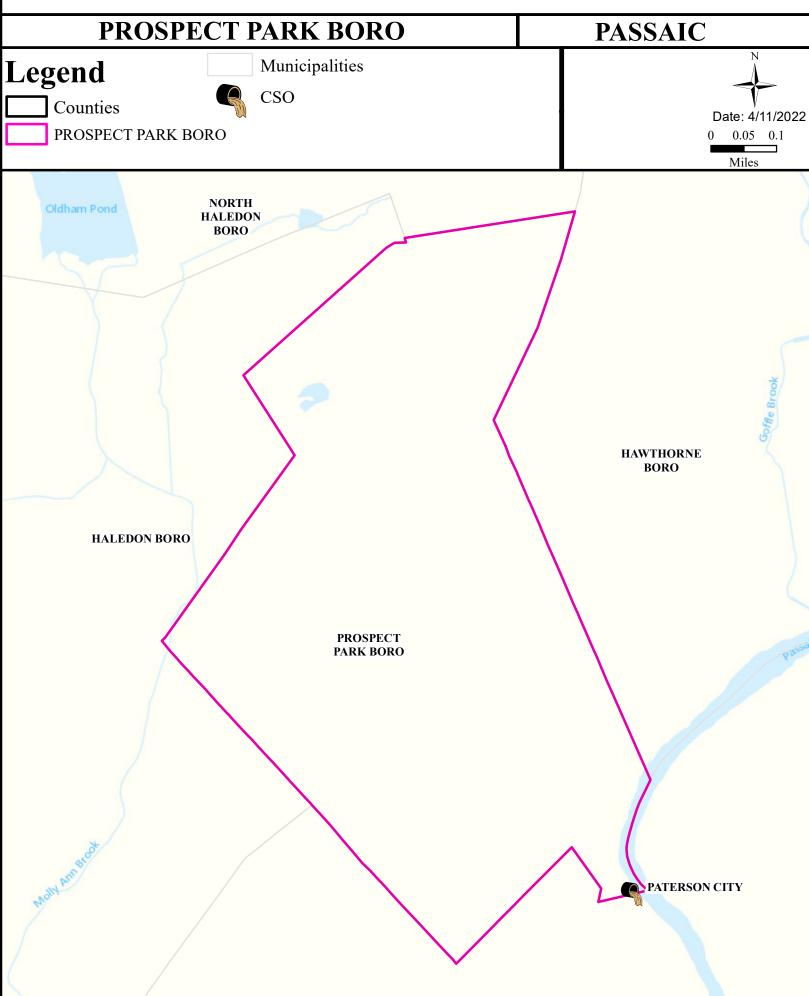

municipality.

| AU_name                                | Aquatic_General | Aquatic_Trout | Water_Supply  | Recreation        | Shellfish | Fish_Consumption  |
|----------------------------------------|-----------------|---------------|---------------|-------------------|-----------|-------------------|
| Passaic R Lwr (Goeffle Bk to Pump stn) | Non Attaining   | NA            | Non Attaining | Non Attaining     | NA        | Non Attaining     |
| Goffle Brook                           | Non Attaining   | NA            | Non Attaining | Non Attaining     | NA        | Insufficient Data |
| Molly Ann Brook                        | Non Attaining   | NA            | Non Attaining | Insufficient Data | NA        | Insufficient Data |



### Air Permit Sources



#### Combined Sewer Overflow



#### **Contaminated Sites**



#### Scrap Metal Facilities



# Open Space



### Low Birth Weight



# Age of Housing



#### Asthma (Emergency Department)





#### Heart Disease Deaths



### COPD (Emergency Department)



## Stroke (Inpatient)



#### All Cancer Deaths



#### Lung Cancer Deaths



#### Smoking



#### Obesity



#### Heat Related Illness (Emergency Department)