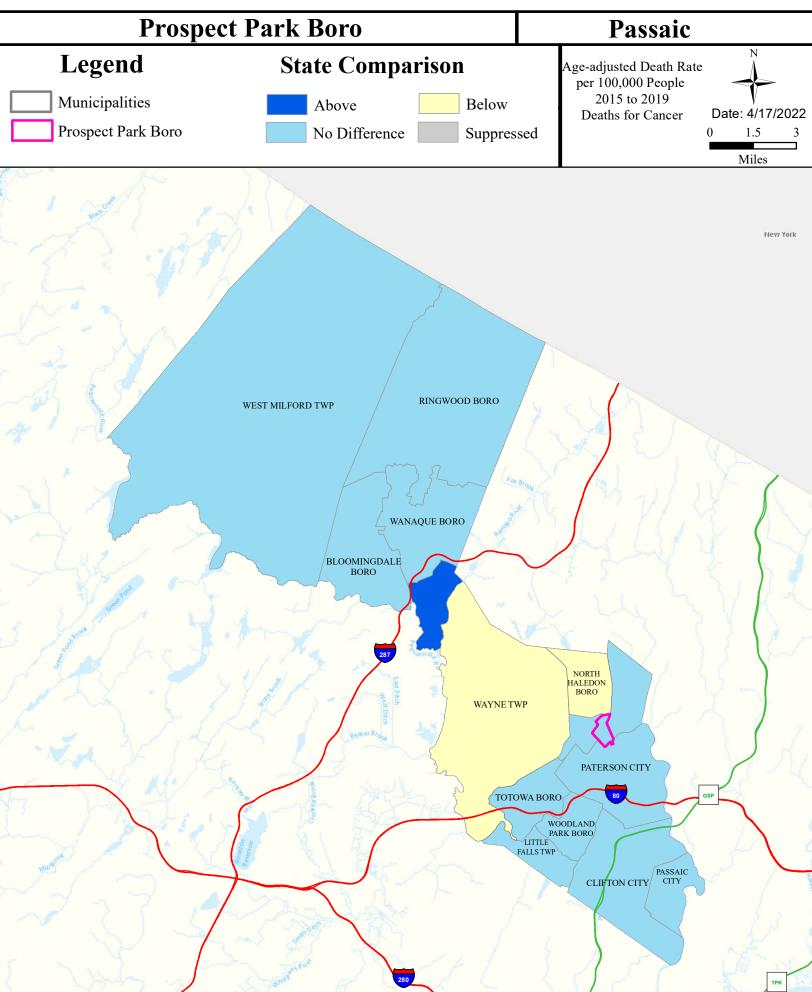

-------|-------------------|
| Passaic R Lwr (Goeffle Bk to Pump stn) | Non Attaining   | NA            | Non Attaining | Non Attaining     | NA        | Non Attaining     |
| Goffle Brook                           | Non Attaining   | NA            | Non Attaining | Non Attaining     | NA        | Insufficient Data |
| Molly Ann Brook                        | Non Attaining   | NA            | Non Attaining | Insufficient Data | NA        | Insufficient Data |



### Air Permit Sources



#### Combined Sewer Overflow



#### **Contaminated Sites**



#### Scrap Metal Facilities



# Open Space



### Low Birth Weight



# Age of Housing



#### Asthma (Emergency Department)





#### Heart Disease Deaths



### COPD (Emergency Department)



## Stroke (Inpatient)



#### All Cancer Deaths



#### Lung Cancer Deaths



#### Smoking



#### Obesity



#### Heat Related Illness (Emergency Department)