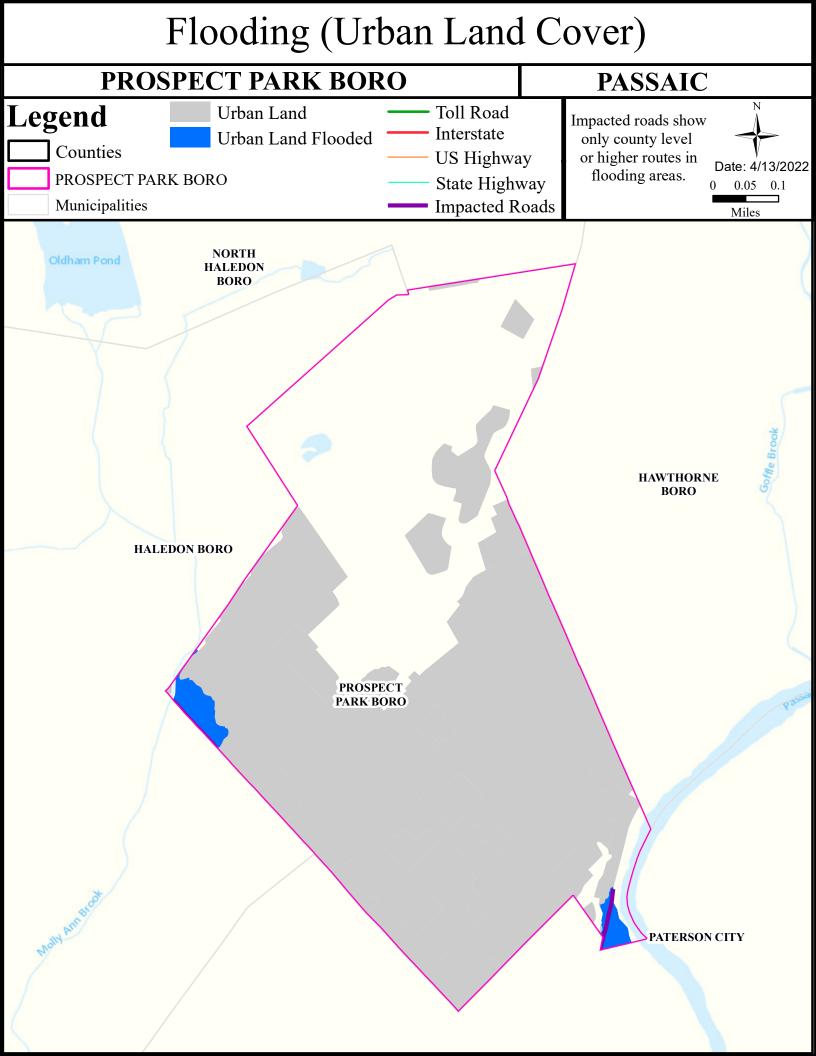

## Surface Water Quality

#### What is a Designated Use?

New Jersey's <u>Surface Water Quality Standards (SWQS)</u> establish the designated uses of the State's surface waters, classify surface waters based on those uses, and specify the water quality criteria and other policies necessary to attain those uses. Designated uses include water supply for drinking, agriculture and industrial uses, fish consumption, shellfish resources, propagation of fish and wildlife, and recreation.

#### The table below show the designated use information for your municipality. For more information on Surface Water Quality, see the Healthy Community Planning Report for this municipality.

| AU_name                                | Aquatic_General | Aquatic_Trout | Water_Supply  | Recreation        | Shellfish | Fish_Consumption  |
|----------------------------------------|-----------------|---------------|---------------|-------------------|-----------|-------------------|
| Passaic R Lwr (Goeffle Bk to Pump stn) | Non Attaining   | NA            | Non Attaining | Non Attaining     | NA        | Non Attaining     |
| Goffle Brook                           | Non Attaining   | NA            | Non Attaining | Non Attaining     | NA        | Insufficient Data |
| Molly Ann Brook                        | Non Attaining   | NA            | Non Attaining | Insufficient Data | NA        | Insufficient Data |