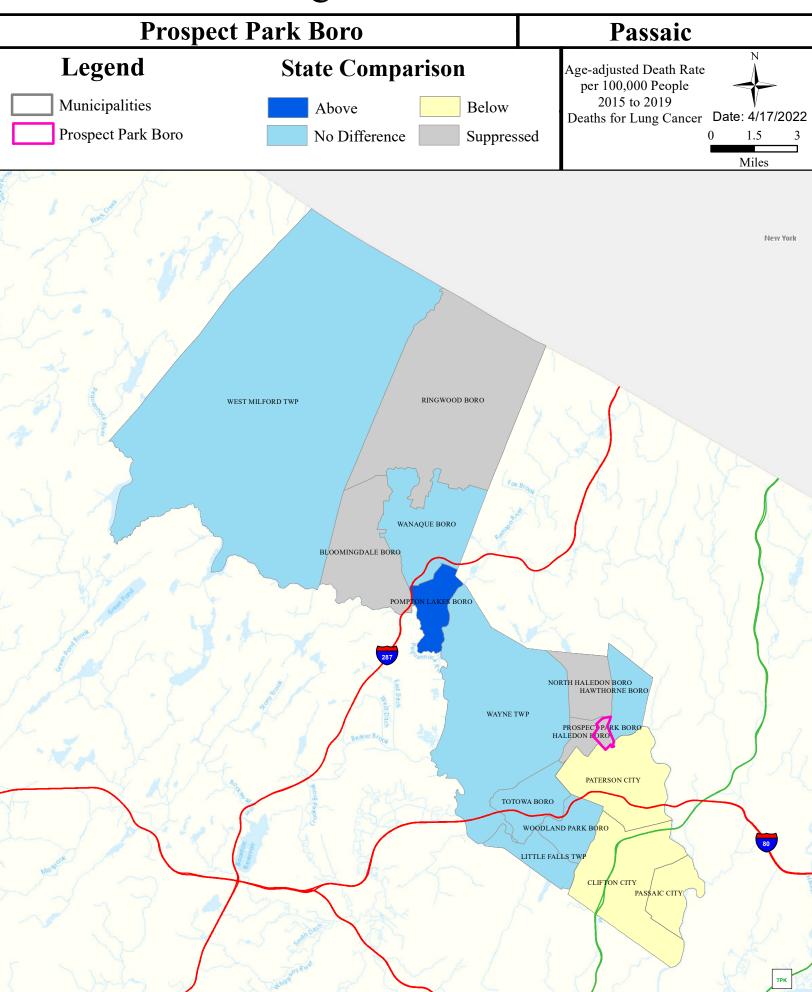

|
| Passaic R Lwr (Goeffle Bk to Pump stn) | Non Attaining   | NA            | Non Attaining | Non Attaining     | NA        | Non Attaining     |
| Goffle Brook                           | Non Attaining   | NA            | Non Attaining | Non Attaining     | NA        | Insufficient Data |
| Molly Ann Brook                        | Non Attaining   | NA            | Non Attaining | Insufficient Data | NA        | Insufficient Data |



### Air Permit Sources



#### Combined Sewer Overflow



#### **Contaminated Sites**



#### Scrap Metal Facilities



# Open Space



### Low Birth Weight



# Age of Housing



#### Asthma (Emergency Department)





#### Heart Disease Deaths



### COPD (Emergency Department)



## Stroke (Inpatient)



#### All Cancer Deaths



#### Lung Cancer Deaths



#### Smoking



#### Obesity



#### Heat Related Illness (Emergency Department)