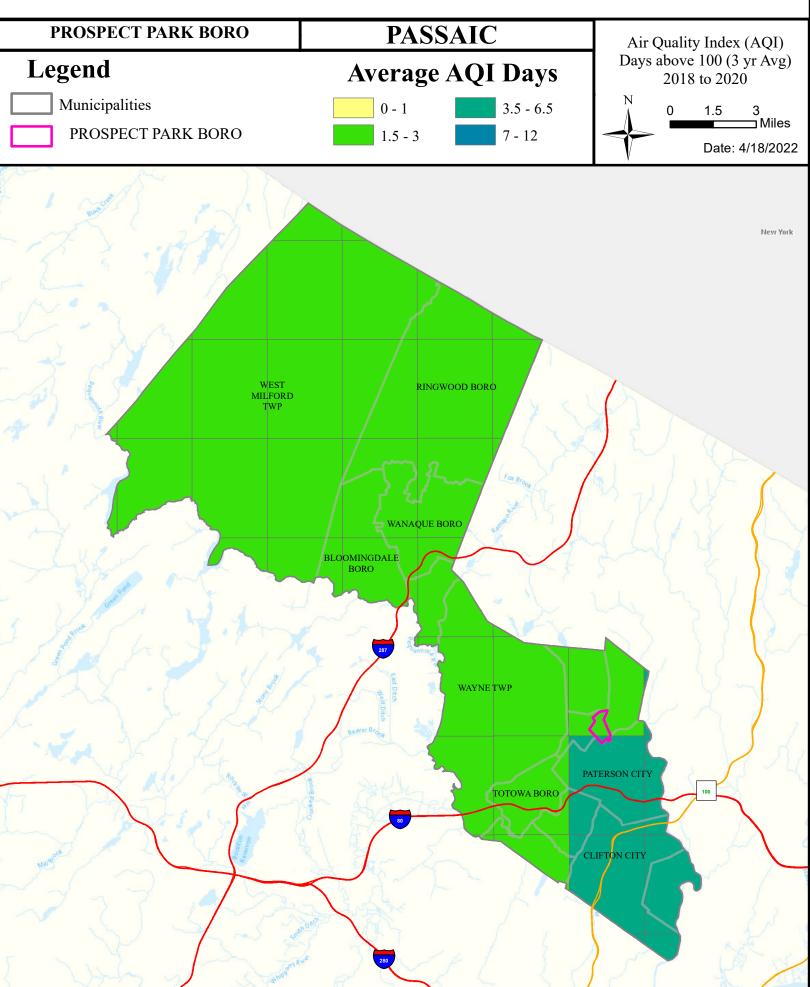

## Health Care Facilities







# Air Quality Index (AQI)



### Community Drinking Water



## Ground Water/Soil



## Surface Water Quality





#### What is a Designated Use?

New Jersey's <u>Surface Water Quality Standards (SWQS)</u> establish the designated uses of the State's surface waters, classify surface waters based on those uses, and specify the water quality criteria and other policies necessary to attain those uses. Designated uses include water supply for drinking, agriculture and industrial uses, fish consumption, shellfish resources, propagation of fish and wildlife, and recreation.

#### The table below show the designated use information for your municipality. For more information on Surface Water Quality, see the Healthy Community Planning Report for this municipality.

| AU_name                                | Aquatic_General