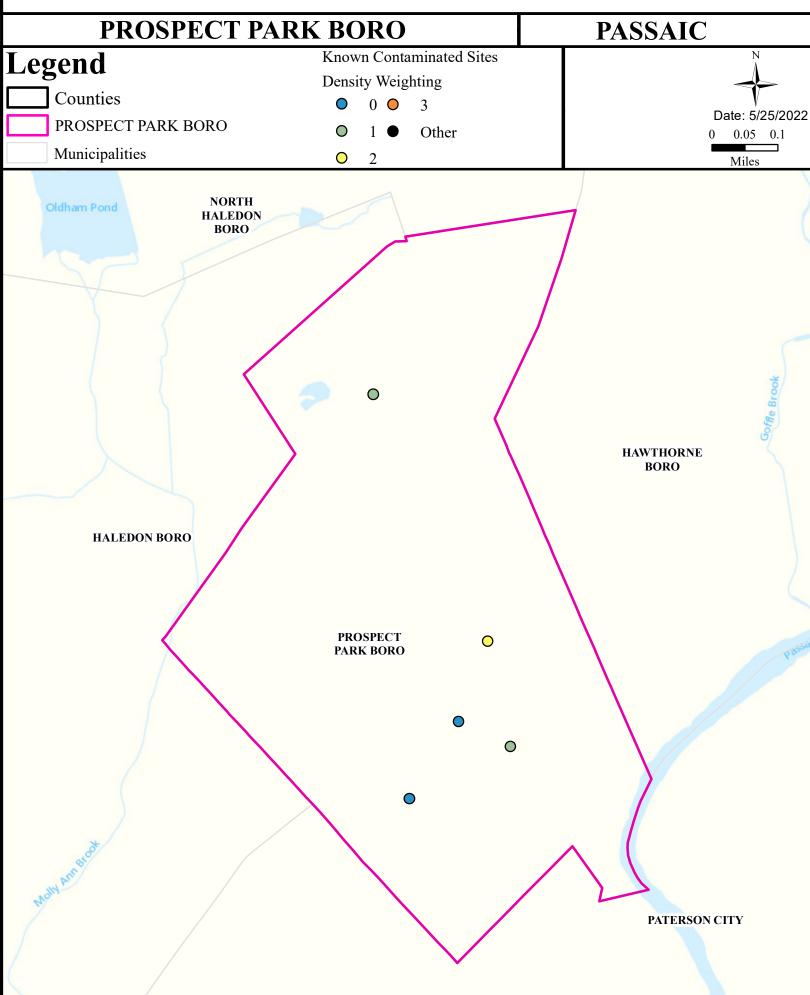

| Aquatic_General | Aquatic_Trout | Water_Supply  | Recreation        | Shellfish | Fish_Consumption  |
|----------------------------------------|-----------------|---------------|---------------|-------------------|-----------|-------------------|
| Passaic R Lwr (Goeffle Bk to Pump stn) | Non Attaining   | NA            | Non Attaining | Non Attaining     | NA        | Non Attaining     |
| Goffle Brook                           | Non Attaining   | NA            | Non Attaining | Non Attaining     | NA        | Insufficient Data |
| Molly Ann Brook                        | Non Attaining   | NA            | Non Attaining | Insufficient Data | NA        | Insufficient Data |



### Air Permit Sources



#### Combined Sewer Overflow



#### **Contaminated Sites**



#### Scrap Metal Facilities



# Open Space



### Low Birth Weight



# Age of Housing



#### Asthma (Emergency Department)





#### Heart Disease Deaths



### COPD (Emergency Department)



## Stroke (Inpatient)



#### All Cancer Deaths



#### Lung Cancer Deaths



#### Smoking



#### Obesity



#### Heat Related Illness (Emergency Department)